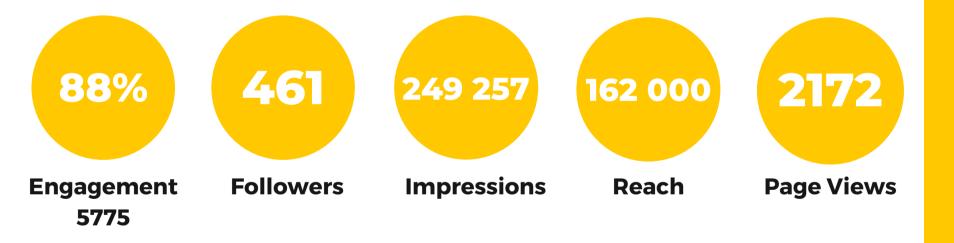

# FACEBOOK INSIGHTS

July - Sept 2021

These figures represent the insights for July-September 2021.