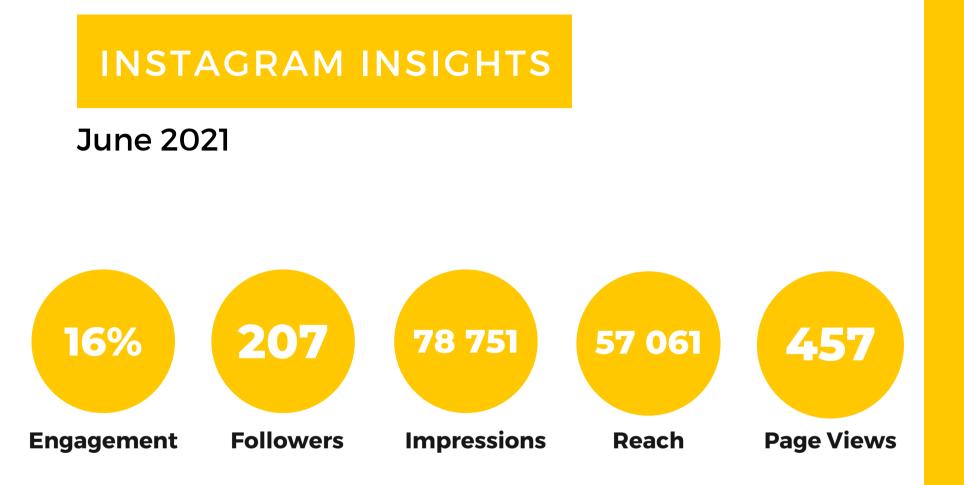

# **INSTAGRAM INSIGHTS**

### July- September 2021

These figures represent the insights

for July - September 2021.